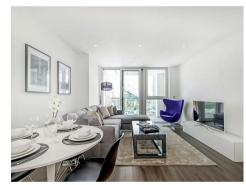

### £650,000 Leasehold

A 1 bedroom apartment for sale of approx. 550sq.ft (51sq.m) on the 14th floor (with lift) of Pinto Tower, Nine Elms Point, a popular residential development in the heart of Nine Elms. This property is well presented and further benefits from an open plan reception room with a smart integrated kitchen with AEG integrated appliances including a wine cooler and access to a private balcony offering panoramic views of the London skyline taking in many iconic landmarks. Additionally, there is a luxury bathroom suite and very good storage including a large cupboard in the entrance hall and built-in wardrobes to the bedroom. Residents of Nine Elms Point have the use of a 24-hour concierge service, a well-equipped gym, there is a business lounge, conference room, cinema screening room and a dining room with kitchen that can be hired for guest events. On-site amenities include a large Sainsbury's superstore, Starbucks coffee shop and Argos. Nine Elms Tube Station is located directly next door to the development providing access to the Northern Line and Vauxhall Station is also a short walk away.