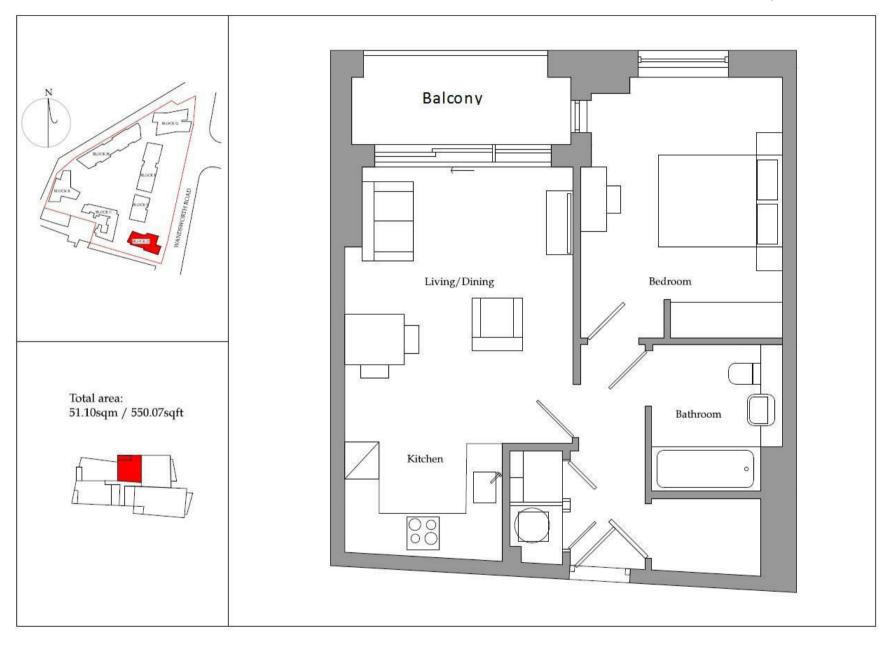

### £650,000 Leasehold

A 1 bedroom apartment for sale of approx. 550sq.ft (51sq.m) on the 14th floor (with lift) of Pinto Tower, Nine Elms Point, a popular residential development in the heart of Nine Elms. This property is well presented and further benefits from an open plan reception room with a smart integrated kitchen with AEG integrated appliances including a wine cooler and access to a private balcony offering panoramic views of the London skyline taking in many iconic landmarks. Additionally, there is a luxury bathroom suite and very good storage including a large cupboard in the entrance hall and built-in wardrobes to the bedroom. Residents of Nine Elms Point have the use of a 24-hour concierge service, a well-equipped gym, there is a business lounge, conference room, cinema screening room and a dining room with kitchen that can be hired for guest events. On-site amenities include a large Sainsbury's superstore, Starbucks coffee shop and Argos. Nine Elms Tube Station is located directly next door to the development providing access to the Northern Line and Vauxhall Station is also a short walk away.

Council Tax Band (London Borough of Lambeth) Leasehold: 999 Years from 15 February 2013 Service Charges: £3,000 per annum Ground Rent: £240.55 per annum

- 550sq.ft (51sq.m)
- · 14th floor (With Lift)
- · 1 Bedroom
- · Open Plan Reception
- Balcony
- · Stunning Views of London
- · Fantastic Storage
- · 24 Hour Concierge
- · Residents Gym, Business Suite & Screening Room
- · 0.1 Miles from Nine Elms Station