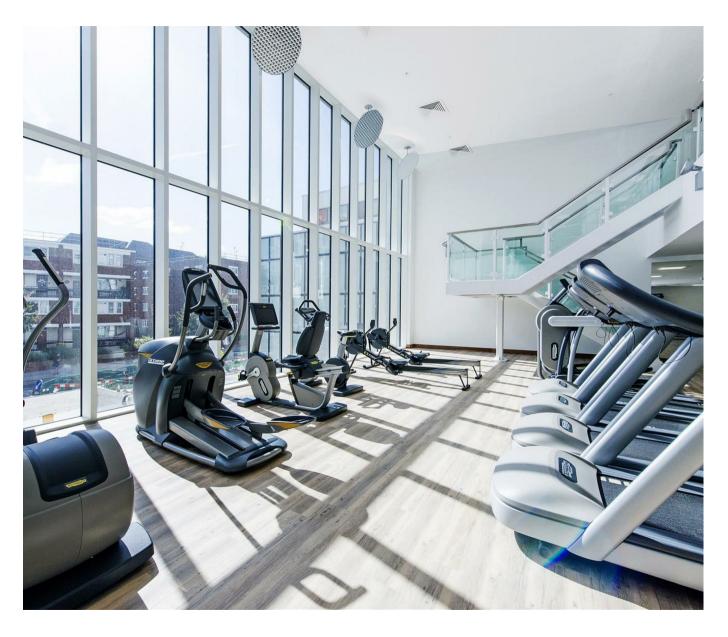

### £650,000 Leasehold

A 1 bedroom apartment for sale of approx. 550sq.ft (51sq.m) on the 14th floor (with lift) of Pinto Tower, Nine Elms Point, a popular residential development in the heart of Nine Elms. This property is well presented and further benefits from an open plan reception room with a smart integrated kitchen with AEG integrated appliances including a wine cooler and access to a private balcony offering panoramic views of the London skyline taking in many iconic landmarks. Additionally, there is a luxury bathroom suite and very good storage including a large cupboard in the entrance hall and built-in wardrobes to the bedroom. Residents of Nine Elms Point have the use of a 24-hour concierge service, a well-equipped gym, there is a business lounge, conference room, cinema screening room and a dining room with kitchen that can be hired for guest events. On-site amenities include a large Sainsbury's superstore, Starbucks coffee shop and Argos. Nine Elms Tube Station is located directly next door to the development providing access to the Northern Line and Vauxhall Station is also a short walk away.

Council Tax Band (London Borough of Lambeth) Leasehold: 999 Years from 15 February 2013 Service Charges: £3,000 per annum Ground Rent: £240.55 per annum

- 550sq.ft (51sq.m)
- · 14th floor (With Lift)
- · 1 Bedroom
- · Open Plan Reception
- Balcony
- · Stunning Views of London
- · Fantastic Storage
- · 24 Hour Concierge
- · Residents Gym, Business Suite & Screening Room
- · 0.1 Miles from Nine Elms Station